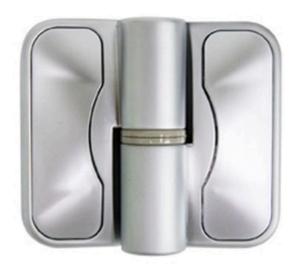

### Metlam Moda Spring Hinge - RH - SCP

Spring assisted door opening/door closing
Fully adjustable spring to suit door - no tension to full tension spring
Reversible hold open / hold closed
Lift off capability
Load rating 15 Kg per hinge
2 hinges per door up to 30Kgs
For doors over 30Kg allow for 15Kg per hinge

### **SPECIFICATION**

MPN MODAHINGE\_RH\_\_SCP

Brand Metlam
Product Height 76.6mm
Product Width 85.5mm

Product Finish or ColourSatin Chrome (SC)Product MaterialZinc Diecast

Max Door Weight 15kg Includes Fixing Screws No