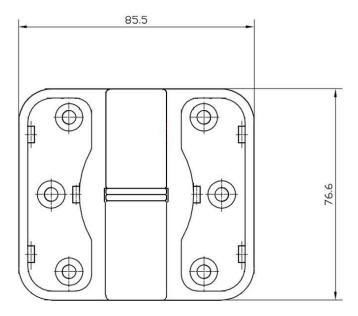

### **SPECIFICATION**

MPN MODAHINGE\_RH\_\_SCP

Brand Metlam
Product Height 76.6mm
Product Width 85.5mm

Product Finish or ColourSatin Chrome (SC)Product MaterialZinc Diecast

Max Door Weight 15kg Includes Fixing Screws No