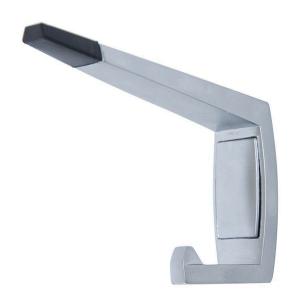

#### Metlam Moda Hat and Coat Hook - SCP

60mm H x 25mm W x 90mm Projection Concealed screw fix Diecast zinc, alloy ZP3, rubber bumper Accessible compliant when installed in accordance with AS1428.1. guidelines