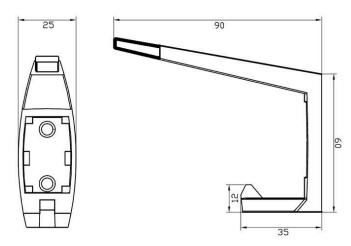

#### Metlam Moda Hat and Coat Hook - SCP

60mm H x 25mm W x 90mm Projection Concealed screw fix Diecast zinc, alloy ZP3, rubber bumper Accessible compliant when installed in accordance with AS1428.1. guidelines

### **SPECIFICATION**

| MPN                                          | MODA_HOOK_SCP                |
|----------------------------------------------|------------------------------|
| Brand                                        | Metlam                       |
| Product Width                                | 25mm                         |
| Product Height                               | 60mm                         |
| <b>Projection or Length</b>                  | 90mm                         |
| <b>Product Finish or Colour</b>              | Satin Chrome (SC)            |
| Product Material                             | Zinc Diecast                 |
| Includes Fixing Screws                       | Yes                          |
|                                              |                              |
| Antiligature                                 | No                           |
| Antiligature<br>Fixing                       | No<br>Concealed Fixed        |
| 5                                            |                              |
| Fixing                                       | Concealed Fixed              |
| Fixing<br>Max Door Weight                    | Concealed Fixed<br>8kg       |
| Fixing<br>Max Door Weight<br>Security Fixing | Concealed Fixed<br>8kg<br>No |