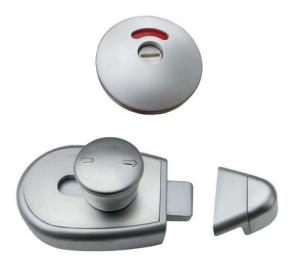

#### Metlam Xcel Slide Lock & Indicator Set - SCP

Unique easy-glide slide lock for restricted hand mobility, limb loss and hygiene protection Raised directional arrows for vision impaired
Universal system provides design uniformity
Consistent installation saves time
Deemed to satisfy Disability Standard AS1428.1 for ambulant cubicle specification only

Internal Lock - 50mm H x 68mm W x 32mm D Internal Catch - 36mm H x 28mm W x 15mm D External - 50mm H x 50mm W x 10mm D