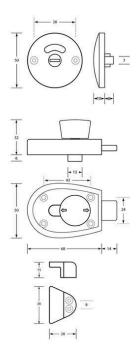

Internal Lock - 50mm H x 68mm W x 32mm D Internal Catch - 36mm H x 28mm W x 15mm D External - 50mm H x 50mm W x 10mm D

#### **SPECIFICATION**

MPN XCEL\_SLIDELOCK\_SCP

BrandMetlamProduct Width68mmProduct Height50mmProduct Diameter50mmProduct Thickness9mm

Product Finish or Colour Satin Chrome (SC)
Product Material Zinc Diecast
Bolt Throw 14mm