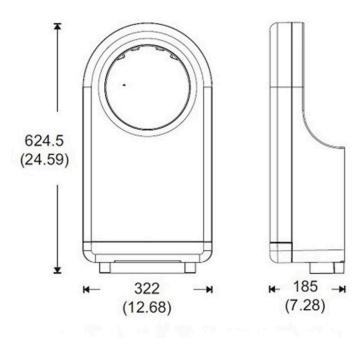

#### **SPECIFICATION**

MPN HK\_ECOMO\_ROUND

BrandMetlamProduct Height624.5mmProduct Width322mmProjection or Length185mmProduct Depth185mmProduct Finish or ColourSilver (SIL)Product MaterialABS Plastic

**AS1428.1 Compliant** Yes