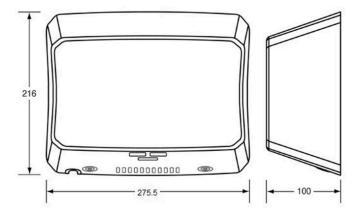

## **Metlam Slimline Eco Auto Operation Hand Dryer - SSS**

Contemporary curved design
Patented high-flow dual air outlets
16,000 - 29,000 RPM brush motor, dual ball bearings
Less than 15 seconds drying time
275.5 W x 216 H x 100mm D

## **SPECIFICATION**

MPN HK\_ECOSLENDER\_05

BrandMetlamProduct Height216mmProduct Width275.5mmProduct Warranty5 YearsProjection or Length100mmProduct Depth100mm

**Product Finish or Colour** Satin Stainless Steel (SSS)