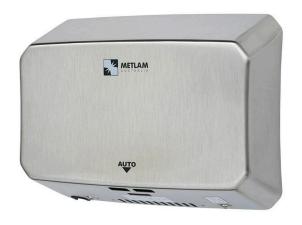

# Metlam Eco Slender Hand Dryer - Satin Stainless Steel

**SKU** MLECOSLENDER05 **MPN**HK\_ECOSLENDER\_05

## **Metlam Slimline Eco Auto Operation Hand Dryer - SSS**

Contemporary curved design
Patented high-flow dual air outlets
16,000 - 29,000 RPM brush motor, dual ball bearings
Less than 15 seconds drying time
275.5 W x 216 H x 100mm D