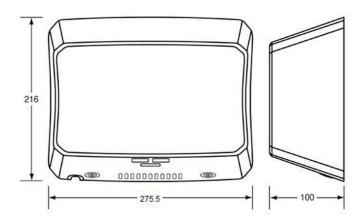

#### Metlam Slimline Eco Auto Operation Hand Dryer - White

Contemporary curved design Patented high-flow dual air outlets 16,000 - 29,000 RPM brush motor, dual ball bearings Less than 15 seconds drying time 275.5 W x 216 H x 100mm D Unit can be hard wired by electrician or used with cord and plug provided Unit is accessible compliant when installed in accordance with AS1428.1. guidelines

## **SPECIFICATION**

| MPN                             | HK_ECOSLENDER01 |
|---------------------------------|-----------------|
| Brand                           | Metlam          |
| Product Height                  | 216mm           |
| Product Width                   | 275.5mm         |
| Projection or Length            | 100mm           |
| Product Depth                   | 100mm           |
| <b>Product Finish or Colour</b> | White (WHT)     |
| Product Material                | Steel           |
| AS1428.1 Compliant              | Yes             |
| Mounting Type                   | Surface Mounted |
| <b>Blocking Required</b>        | Yes             |
| Activation                      | Infrared Sensor |
| Air Type                        | Hot             |
| Drying Time                     | Under 15s       |
| Voltage                         | 240V AC         |
| Wattage                         | 1000W           |
| Security Fixing                 | Yes             |
| dB Level                        | 68.9 - 74.3 dB  |
| Product Warranty                | 5 Years         |