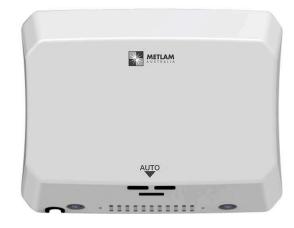

#### Metlam Slimline Eco Auto Operation Hand Dryer - White

Contemporary curved design Patented high-flow dual air outlets 16,000 - 29,000 RPM brush motor, dual ball bearings Less than 15 seconds drying time 275.5 W x 216 H x 100mm D Unit can be hard wired by electrician or used with cord and plug provided Unit is accessible compliant when installed in accordance with AS1428.1. guidelines