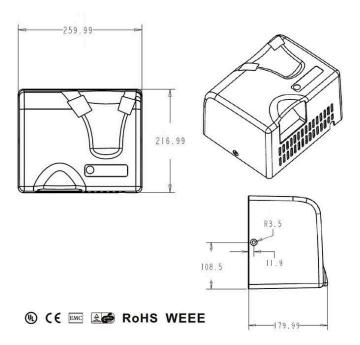

#### **SPECIFICATION**

MPN ML\_1800 **Brand** Metlam **Product Height** 217mm **Product Width** 260mm **Projection or Length** 180mm **Product Depth** 180mm Product Finish or Colour White (WHT) **Product Material ABS Plastic AS1428.1 Compliant** Yes