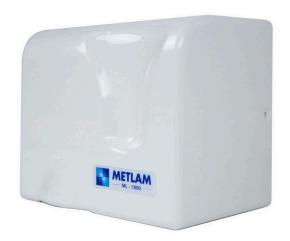

# Metlam ML1800 Hand Dryer ABS - White

SKU MLHK1800PA MPNML\_1800

### Metlam Auto Operation ABS Hand Dryer - White

2,850 RPM motor 3.0mm white high grade fire retardent ABS 260 W x 217 H x 180mm D 30 - 35 seconds drying time

Unit can be hard wired by electrician or used with cord and plug provided

#### **SPECIFICATION**

MPN ML\_1800 **Brand** Metlam **Product Height** 217mm **Product Width** 260mm **Projection or Length** 180mm **Product Depth** 180mm Product Finish or Colour White (WHT) **Product Material ABS Plastic AS1428.1 Compliant** Yes