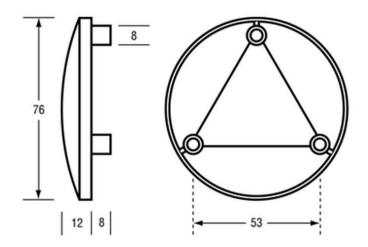

#### Metlam Bolt Through Hand Rail Fix Plate

76mm diameter Concealed fix, compatible or use with M5 machine threads Unit is accessible compliant when installed in accordance with AS1428.1. guidelines

### **SPECIFICATION**

| MPN                             | MLRB_FXPLATE      |
|---------------------------------|-------------------|
| Brand                           | Metlam            |
| Product Diameter                | 76mm              |
| <b>Product Finish or Colour</b> | Satin Chrome (SC) |
| Product Material                | Zinc Diecast      |
| Includes Fixing Screws          | No                |
| AS1428.1 Compliant              | Yes               |
| Fixing                          | Concealed Fixed   |
| Centre to Centre Distance       | 53mm              |
| Mounting Plate Diameter         | 76mm              |
| <b>Blocking Required</b>        | No                |
| Orientation                     | Non-Handed        |
| Product Warranty                | 1 Year            |