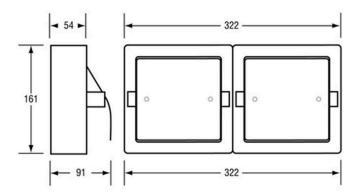

## **SPECIFICATION**

MPN ML263SM\_S
Brand Metlam
Product Height 161mm
Product Width 322mm
Projection or Length 91mm
Product Depth 91mm

Product Finish or Colour Satin Stainless Steel (SSS)
Product Material 304 Stainless Steel