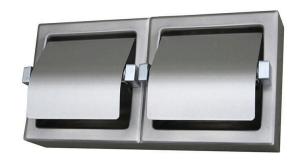

#### Metlam Double Toilet Roll Holder - SSS

Holds two standard toilet rolls Surface mounted visible fix

0.8mm 304 stainless steel body, chrome plated die cast zamak brackets & ABS roller Accessible compliant when installed in accordance with AS1428.1. guidelines