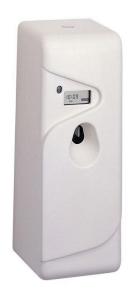

# Metlam Auto Air Freshener - White

SKU ML230AD

MPNML\_230AD\_WHT

### Metlam Auto Air Freshener - White

Auto operation: programmable for spray start-stop

Powered by two D Cell Batteries (not included) providing approx 36,000 spray cycles/one year usage

LCD Display reads number of sprays, clock setting

Security lock on cover (key provided)

Uses 900mL replaceable aerosol (not included)

Accessible compliant when installed in accordance with AS1428.1. guidelines