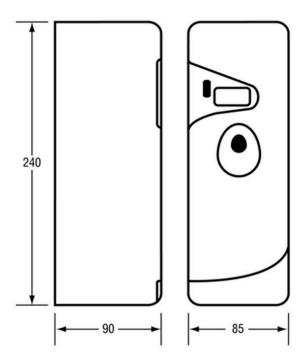

# **SPECIFICATION**

MPN ML\_230AD\_WHT

BrandMetlamProduct Depth90mmProduct Warranty1 YearProduct Height240mmProduct Width85mmProduct Finish or ColourWhite (WHT)Product MaterialABS PlasticAS1428.1 CompliantYes