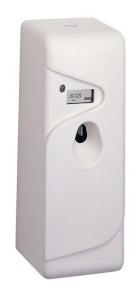

# Metlam Auto Air Freshener - White

SKU ML230AD

MPNML\_230AD\_WHT

#### Metlam Auto Air Freshener - White

Auto operation: programmable for spray start-stop

Powered by two D Cell Batteries (not included) providing approx 36,000 spray cycles/one year usage

LCD Display reads number of sprays, clock setting

Security lock on cover (key provided)

Uses 900mL replaceable aerosol (not included)

Accessible compliant when installed in accordance with AS1428.1. guidelines