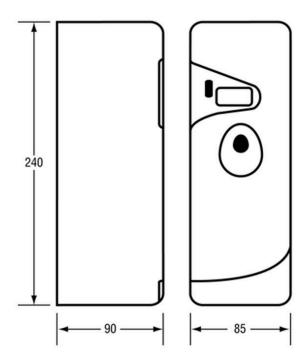

## **SPECIFICATION**

MPN ML\_230AD\_WHT

BrandMetlamProduct Depth90mmProduct Height240mmProduct Width85mmProduct Finish or ColourWhite (WHT)Product MaterialABS Plastic

**AS1428.1 Compliant** Yes **Includes Fixing Screws** No