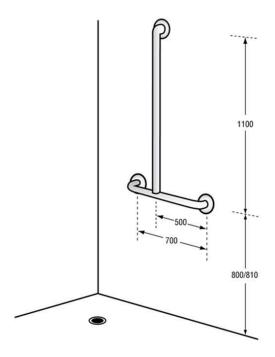

#### Metlam Offset Flush Mount Shower Grab Rail - LH - SSS

32mm diameter tubing

Concealed fix - 78mm Ø mount

Accessible compliant when installed in accordance with AS1428.1. guidelines

#### **SPECIFICATION**

MPN MLR107\_MKII
Brand Metlam
Product Length 778mm
Product Height 1178mm
Projection or Length 87mm
Product Diameter 32mm

Product Finish or Colour Satin Stainless Steel (SSS)
Product Material 304 Stainless Steel