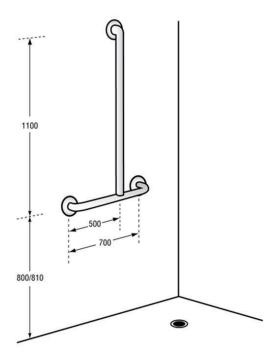

### Metlam Offset Flush Mount Shower Grab Rail - RH - SSS

32mm diameter tubing

Concealed fix - 78mm Ø mount

Accessible compliant when installed in accordance with AS1428.1. guidelines

### **SPECIFICATION**

MPN MLR108\_MKII
Brand Metlam
Product Length 778mm
Product Warranty 1 Year
Product Height 1178mm
Projection or Length 87mm
Product Diameter 32mm

Product Finish or Colour Satin Stainless Steel (SSS)
Product Material 304 Stainless Steel

Includes Fixing Screws No
AS1428.1 Compliant Yes
Antiligature No
Antimicrobial No
Bariatric No

Handing Right Hand
Fixing Concealed Fixed

Grab Rail Angle 90°
Mounting Plate Diameter 78mm
Blocking Required Yes
Number of Brackets 3
Max Downward Force 1100Nm
Static Load 1100Nm
Orientation Right Hand
Security Fixing No