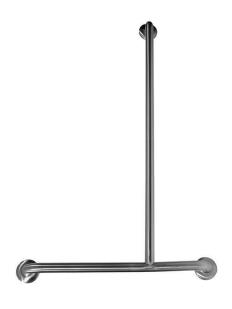

### Metlam Offset Flush Mount Shower Grab Rail - RH - SSS

32mm diameter tubing

Concealed fix - 78mm Ø mount

Accessible compliant when installed in accordance with AS1428.1. guidelines

### **SPECIFICATION**

MPN MLR108\_MKII
Brand Metlam
Product Length 778mm
Product Warranty 1 Year
Product Height 1178mm
Projection or Length 87mm
Product Diameter 32mm

Product Finish or Colour Satin Stainless Steel (SSS)
Product Material 304 Stainless Steel