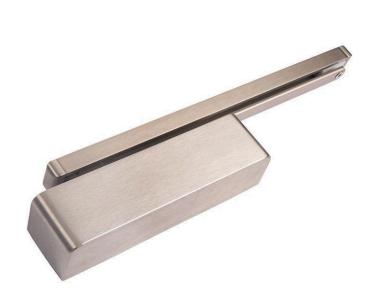

#### Sabre 514 Cam Action Push Side Door Closer Satin Stainless Steel

Suits doors Size 1 (40kg/850mm wide) to 4 (80kg/1100mm wide) Suits for push side applications only. Includes angle mounting bracket Adjustable Back Check 10yr mechanical warranty Satin stainless steel finish

#### **SPECIFICATION**

| MPN                       | SAB-DCCA514-PUSH-SSS        |
|---------------------------|-----------------------------|
| Brand                     | Sabre                       |
| Product Width             | 57mm                        |
| Product Height            | 66mm                        |
| Product Length            | 256mm                       |
| Product Finish or Colour  | Satin Stainless Steel (SSS) |
| Product Material          | Extruded Aluminium          |
| Includes Fixing Screws    | Yes                         |
| AS1428.1 Compliant        | Yes                         |
| Fire Tested               | Yes                         |
| Spring Strength           | Size 1-4 (EN1-4)            |
| Back Check Valve          | Yes                         |
| Hold Open Type            | Optional                    |
| Cam Action                | Yes                         |
| Adjustable Closing Speed  | Yes                         |
| Delayed Action            | No                          |
| Hold Open Position        | Adjustable to 120°          |
| Arm Type                  | Slide Rail Track Arm        |
| Push / Pull Side Mounting | Push                        |
| Includes PA Bracket       | No                          |
| Max Door Width            | 1100mm                      |
|                           |                             |