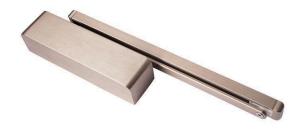

#### Sabre 514 Cam Action Push Side Door Closer Satin Stainless Steel

Suits doors Size 1 (40kg/850mm wide) to 4 (80kg/1100mm wide) Suits for push side applications only. Includes angle mounting bracket Adjustable Back Check 10yr mechanical warranty Satin stainless steel finish

#### **SPECIFICATION**

| MPN                       | SAB-DCCA514-PUSH-SSS        |
|---------------------------|-----------------------------|
| Brand                     | Sabre                       |
| Product Width             | 57mm                        |
| Product Height            | 66mm                        |
| Product Length            | 256mm                       |
| Product Finish or Colour  | Satin Stainless Steel (SSS) |
| Product Material          | Extruded Aluminium          |
| Includes Fixing Screws    | Yes                         |
| AS1428.1 Compliant        | Yes                         |
| Fire Tested               | Yes                         |
| Spring Strength           | Size 1-4 (EN1-4)            |
| Back Check Valve          | Yes                         |
| Hold Open Type            | Optional                    |
| Cam Action                | Yes                         |
| Adjustable Closing Speed  | Yes                         |
| Delayed Action            | No                          |
| Hold Open Position        | Adjustable to 120°          |
| Arm Type                  | Slide Rail Track Arm        |
| Push / Pull Side Mounting | Push                        |
| Includes PA Bracket       | No                          |
| Max Door Width            | 1100mm                      |
|                           |                             |