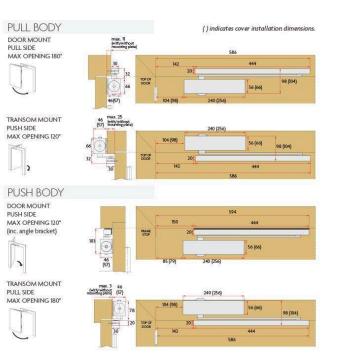

Optional                    |
| Cam Action                | Yes                         |
| Adjustable Closing Speed  | Yes                         |
| Delayed Action            | No                          |
| Hold Open Position        | Adjustable to 120°          |
| Arm Type                  | Slide Rail Track Arm        |
| Push / Pull Side Mounting | Push                        |
| Includes PA Bracket       | No                          |
| Max Door Width            | 1100mm                      |
|                           |                             |



Sabre 514 Cam Action Push Side Door Closer - Satin Stainless Steel Scan to view online and for additional product information , or call us on **1800 555 600**.

Print Date: 23/4/24

# Sabre 514 Series

## ADDITIONAL IMAGES