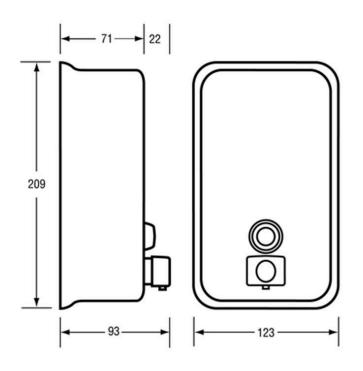

#### Metlam Vertical Soap Dispenser - SSS

Pump action soap dispenser valve Impace resistant liquid level indicator Lockable hinged lid (key provided) Accessible compliant when installed in accordance with AS1428.1. guidelines 209mm H x 123mm W x 71mm D (+22mm for Spout)

### **SPECIFICATION**

| MPN                             | ML605BS                     |
|---------------------------------|-----------------------------|
| Brand                           | Metlam                      |
| Product Height                  | 209mm                       |
| Product Width                   | 123mm                       |
| Product Warranty                | 1 Year                      |
| Product Depth                   | 71mm                        |
| <b>Product Finish or Colour</b> | Satin Stainless Steel (SSS) |
| Product Material                | 304 Stainless Steel         |
| AS1428.1 Compliant              | Yes                         |
| Lockable                        | Yes                         |
| Mounting Type                   | Surface Mounted             |
| <b>Blocking Required</b>        | Yes                         |
| Activation                      | Pump Push                   |
| Filling Type                    | Тор                         |
| Orientation                     | Vertical                    |
| Soap Type                       | Refer Supplier Website *    |