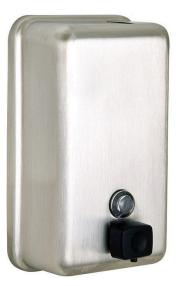

# Metlam ML605BS Soap Dispenser - Vertical Model -Satin Stainless Steel - 1.2 LT

SKU ML605BS

#### Metlam Vertical Soap Dispenser - SSS

Pump action soap dispenser valve Impace resistant liquid level indicator Lockable hinged lid (key provided) Accessible compliant when installed in accordance with AS1428.1. guidelines 209mm H x 123mm W x 71mm D (+22mm for Spout)