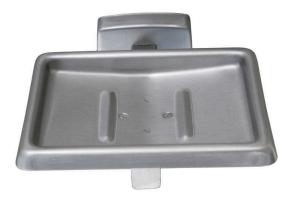

# Metlam ML230S Soap Dish with Drain - Satin Stainless Steel

**SKU** ML230S **MPN**ML230S

#### Metlam Soap Dish with Drain - SSS

111 W x 51.5 H x 110mm D Surface mounted concealed fix Accessible compliant when installed in accordance with AS1428.1. guidelines

### **SPECIFICATION**

| MPN                             | ML230S                      |
|---------------------------------|-----------------------------|
| Brand                           | Metlam                      |
| Product Height                  | 51.5mm                      |
| Product Width                   | 111mm                       |
| Projection or Length            | 110mm                       |
| <b>Product Finish or Colour</b> | Satin Stainless Steel (SSS) |
| Product Material                | 304 Stainless Steel         |
| AS1428.1 Compliant              | Yes                         |
| Fixing                          | Concealed Fixed             |
| Mounting Type                   | Surface Mounted             |
| <b>Blocking Required</b>        | Yes                         |
| Product Warranty                | 1 Year                      |