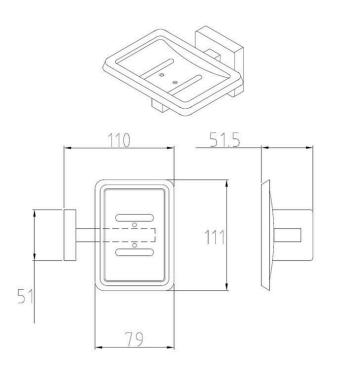

#### Metlam Soap Dish with Drain - SSS

111 W x 51.5 H x 110mm D Surface mounted concealed fix Accessible compliant when installed in accordance with AS1428.1. guidelines

### **SPECIFICATION**

| MPN                             | ML230S                      |
|---------------------------------|-----------------------------|
| Brand                           | Metlam                      |
| Product Height                  | 51.5mm                      |
| Product Width                   | 111mm                       |
| Projection or Length            | 110mm                       |
| <b>Product Finish or Colour</b> | Satin Stainless Steel (SSS) |
| Product Material                | 304 Stainless Steel         |
| AS1428.1 Compliant              | Yes                         |
| Fixing                          | Concealed Fixed             |
| Mounting Type                   | Surface Mounted             |
| <b>Blocking Required</b>        | Yes                         |
| Product Warranty                | 1 Year                      |