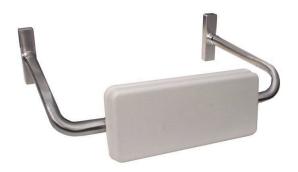

### **Metlam Straight Rail Padded Backrest**

White padded PVC backrest 304 stainless steel frame & mounts Concealed fix

20mm adjustable height on backrest

Adjustable depth to suit installation requirements

Accessible compliant when installed in accordance with AS1428.1. guidelines

## **SPECIFICATION**

MPN MLR119MKII
Brand Metlam
Product Width 565mm
Product Height 156mm
Product Warranty 1 Year
Projection or Length 442.2mm

Product Finish or Colour White / Satin Stainless (WHT) (SSS)

Product Material Stainless Steel

**Includes Fixing Screws** No **AS1428.1 Compliant** Yes

**Fixing** Concealed Fixed

Centre to Centre Distance 565mm