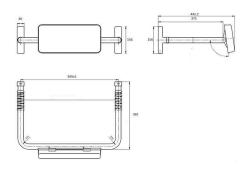

## **SPECIFICATION**

MPN MLR119MKII
Brand Metlam
Product Width 565mm
Product Height 156mm
Product Warranty 1 Year
Projection or Length 442.2mm

Product Finish or Colour White / Satin Stainless (WHT) (SSS)

Product Material Stainless Steel

**Includes Fixing Screws** No **AS1428.1 Compliant** Yes

**Fixing** Concealed Fixed

Centre to Centre Distance 565mm

### **ADDITIONAL IMAGES**

Print Date: 10/5/25

Print Date: 10/5/25