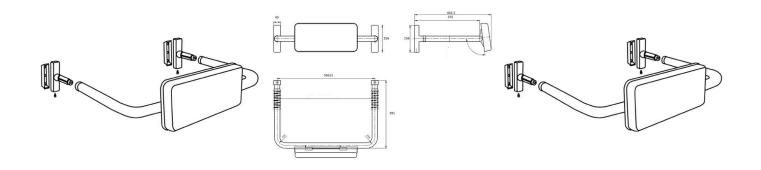

## **SPECIFICATION**

MPN MLR119MKII
Brand Metlam
Product Width 565mm
Product Height 156mm
Product Warranty 1 Year
Projection or Length 442.2mm

Product Finish or Colour White / Satin Stainless (WHT) (SSS)

Product Material Stainless Steel

**Includes Fixing Screws** No **AS1428.1 Compliant** Yes

**Fixing** Concealed Fixed

Centre to Centre Distance 565mm

### **ADDITIONAL IMAGES**

Print Date: 10/5/25

Print Date: 10/5/25