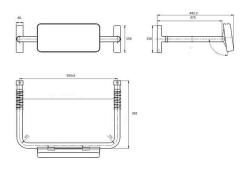

## **SPECIFICATION**

MPN MLR119MKII
Brand Metlam
Product Width 565mm
Product Height 156mm
Product Warranty 1 Year
Projection or Length 442.2mm

Product Finish or Colour White / Satin Stainless (WHT) (SSS)

Product Material Stainless Steel

**Includes Fixing Screws** No **AS1428.1 Compliant** Yes

**Fixing** Concealed Fixed

Centre to Centre Distance 565mm