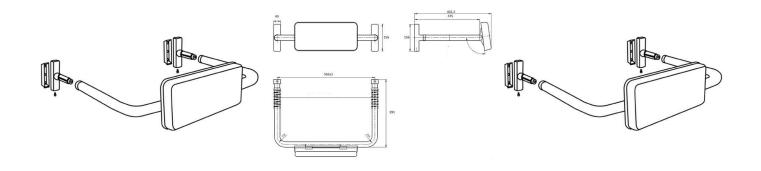

## **SPECIFICATION**

MPN MLR119MKII
Brand Metlam
Product Width 565mm
Product Height 156mm
Product Warranty 1 Year
Projection or Length 442.2mm

Product Finish or Colour White / Satin Stainless (WHT) (SSS)

Product Material Stainless Steel

**Includes Fixing Screws** No **AS1428.1 Compliant** Yes

**Fixing** Concealed Fixed

Centre to Centre Distance 565mm