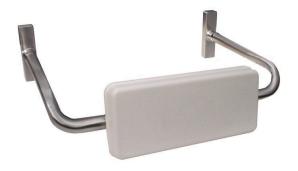

## **Metlam Straight Rail Padded Backrest**

White padded PVC backrest 304 stainless steel frame & mounts Concealed fix 20mm adjustable height on backrest

Adjustable depth to suit installation requirements

Accessible compliant when installed in accordance with AS1428.1. guidelines