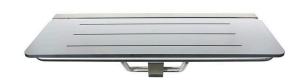

### **Metlam Folding Shower Set**

Fold away lockable support arm with wall mount guide bracket
Low profile upright storage position (support arm will fold up)
Guide bracket shall control seat lowering into operating position
304 satin stainless steel fram and support arm - 25mmØ
304 satin stainless steel wall mount guide bracket
13mm white compact laminate single piece seat with 3 bevelled slots for self-draining

Surface mount visible fix
Accessible compliant when installed in accordance with AS1428.1. guidelines

## **SPECIFICATION**

MPN ML994\_CL
Brand Metlam
Product Width 960mm
Product Height 295mm
Projection or Length 397mm

Product Finish or Colour White / Satin Stainless (WHT) (SSS)
Product Material 304 Stainless Steel, Compact Laminate