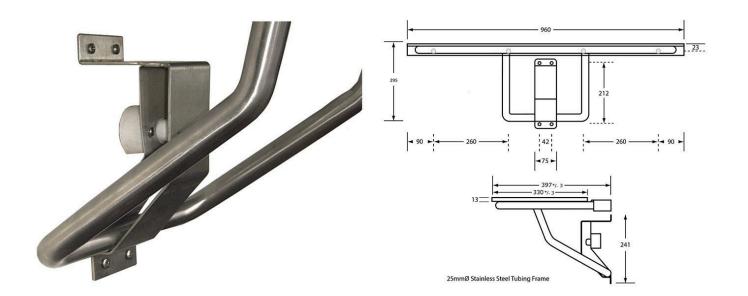

### **Metlam Folding Shower Set**

Fold away lockable support arm with wall mount guide bracket
Low profile upright storage position (support arm will fold up)
Guide bracket shall control seat lowering into operating position
304 satin stainless steel fram and support arm - 25mmØ
304 satin stainless steel wall mount guide bracket
13mm white compact laminate single piece seat with 3 bevelled slots for self-draining

## **SPECIFICATION**

MPN ML994\_CL
Brand Metlam
Product Width 960mm
Product Height 295mm
Projection or Length 397mm

Product Finish or Colour White / Satin Stainless (WHT) (SSS)
Product Material 304 Stainless Steel, Compact Laminate

AS1428.1 Compliant Yes

Fixing Visible Fixed
Open Projection 397mm
Closed Projection 140mm
Blocking Required Yes
Max Door Weight 200kg
Number of Brackets 2
Product Warranty 1 Year