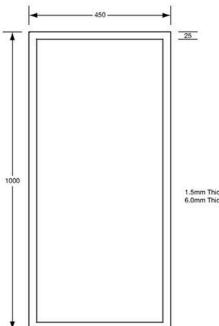

#### **Metlam Stainless Steel Framed Mirror**

Unit secured with stainless steel wall brackets Can be installed as theft resistant All joins/welds polished 450 W x 1000mm H Frame profile: 25mm W/D x 1.5mm thick 6mm vinyl backed glass Glass is manufactured to comply with AS1288-2006 (Glass in Buildings) code Accessible compliant when installed in accordance with AS14281. guidelines

### ADDITIONAL IMAGES

1.5mm Thick Frame Profile 6.0mm Thick Safety Glass

Metlam ML771-5 Mirror - Satin Stainless Steel - 1000 H x 450mm W Scan to view online and for additional product information , or call us on **1800 555 600**.