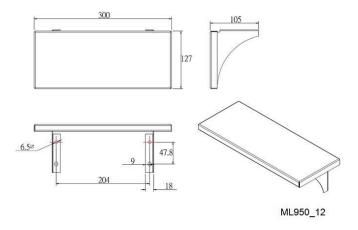

#### **Metlam Utility Shelf**

300 W x 105 H x 128mm D 4 mounting holes

Accessible compliant when installed in accordance with AS1428.1. guidelines

## **SPECIFICATION**

MPN ML950\_12
Brand Metlam
Product Width 300mm
Product Height 105mm
Product Depth 127mm

**Product Finish or Colour** Satin Stainless Steel (SSS)

Product Material Stainless Steel

Includes Fixing ScrewsNoAS1428.1 CompliantYesAntiligatureNoAntimicrobialNo

Fixing Visible Fixed
Centre to Centre Distance 204mm
Open Projection 127mm

**Mounting Type** Surface Mounted

Closed Projection 127mm
Blocking Required Yes
Security Fixing No
Number of Shelves 1
Number of Brackets 2
Product Warranty 1 Year