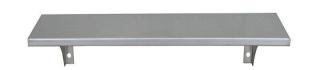

#### **Metlam Utility Shelf**

300 W x 105 H x 128mm D 4 mounting holes

Accessible compliant when installed in accordance with AS1428.1. guidelines

## **SPECIFICATION**

MPN ML950\_12
Brand Metlam
Product Width 300mm
Product Height 105mm
Product Depth 127mm

**Product Finish or Colour** Satin Stainless Steel (SSS)

Product Material Stainless Steel

Includes Fixing ScrewsNoAS1428.1 CompliantYesAntiligatureNoAntimicrobialNo