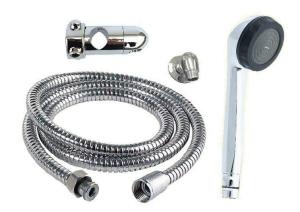

## Metlam 32mm Grab Rail Shower Kit

Chrome/grey hand shower
Chrome 2m high pressure hose
Chrome elbow & grab rail slider
Maximum flow rate of 9 litres per minute
Kits have Watermark WMKT21090

Hoses are standard pressure of 150~350Kpa as per AS/NZS 3662.2006

Kit contains check valve

Accessible compliant when installed in accordance with AS1428.1. guidelines