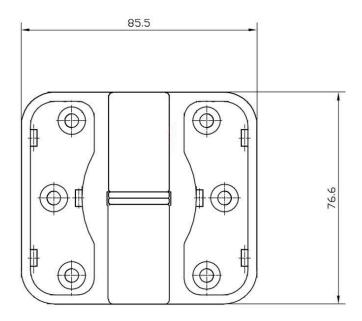

Brand Metlam
Product Height 76.6mm
Product Width 85.5mm
Fixing Method Screw Fixing
Product Finish or Colour Antimicrobial
Product Material Zinc Diecast

Max Door Weight15kgIncludes Fixing ScrewsNo

Fixing Concealed Fixed Handing Left Hand
Product Warranty 1 Year