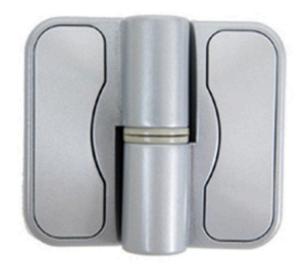

# Metlam Moda Toilet Partition Spring Hinge - Left Hand - Antimicrobial

**SKU** MLMODAHINGE-LH-ANMB **MPN**MODA\_LHHINGE\_ANMB

### **DESCRIPTION**

Metlam Antimicrobial Moda Spring Hinge - LH - ANMB