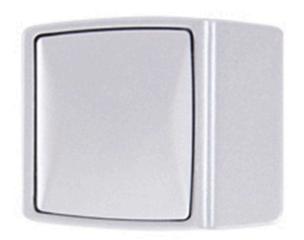

# Metlam Moda Toilet Partition Door Bumper Only - Antimicrobial

**SKU** MLMODABUMP-ANMB **MPN**ANMB\_MODABUMP

### Metlam Antimicrobial Moda Bumper - ANMB

### Material

Diecast Zinc, Alloy ZP3 Rubber Insert, ABS Snap On Cover

### **Finish**

Antimicrobial coating