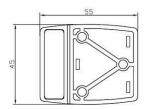

### **Dimensions**

Length 55mm x Width 45mm x Depth 7mm

### **SPECIFICATION**

MPN ANMB\_MODABUMP

BrandMetlamProduct Width55mmProduct Height45mmProjection or Length7mm

Product Finish or ColourAntimicrobialProduct MaterialZinc DiecastFixingConcealed FixedMounting TypeSurface Mounted