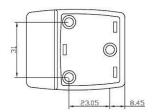

# Mounting/Specify

Concealed screw fix

### **SPECIFICATION**

MPN ANMB\_MODABUMP

BrandMetlamProduct Width55mmProduct Height45mmProjection or Length7mm

Product Finish or ColourAntimicrobialProduct MaterialZinc DiecastFixingConcealed FixedMounting TypeSurface Mounted

Includes Fixing Screws Yes
Product Warranty 1 Year