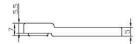

### **Dimensions**

Length 55mm x Width 45mm x Depth 7mm

### **SPECIFICATION**

MPN ANMB\_MODABUMP

BrandMetlamProduct Width55mmProduct Height45mmProjection or Length7mm

Product Finish or ColourAntimicrobialProduct MaterialZinc DiecastFixingConcealed FixedMounting TypeSurface Mounted