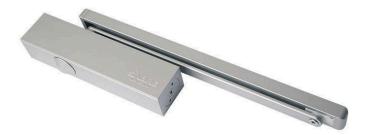

Action Push Side Door Closer Silver

Suits doors Size 1 (20kg/750mm wide) to 5 (100kg/1250mm wide) Suits for push side applications only Includes angle mounting bracket Adjustable Back Check 10yr mechanical warranty Silver finish

## **SPECIFICATION**

MPN SAB-DCCA515-PUSH-SIL

BrandSabreProduct Width50mmProduct Height60mmProduct Length256mmProduct Finish or ColourSilver (SIL)

Product Material Extruded Aluminium

Includes Fixing ScrewsYesAS1428.1 CompliantYesFire TestedYes

**Spring Strength** Size 1-5 (EN1-5)

Back Check ValveYesHold Open TypeOptionalCam ActionYesAdjustable Closing SpeedYesDelayed ActionYes

**Hold Open Position** Adjustable to 120° **Arm Type** Slide Rail Track Arm

Push / Pull Side Mounting Push Includes PA Bracket No Max Door Width 1250mm



## **ADDITIONAL IMAGES**





Print Date: 25/4/24