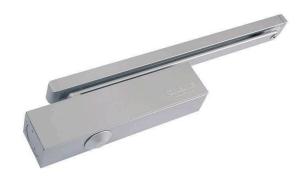

# Sabre 515 Cam Action Push Side Door Closer - Silver

**SKU** SAB-DCCA515-PUSH-SIL **MPN**SAB-DCCA515-PUSH-SIL

#### Sabre 515 Cam Action Push Side Door Closer Silver

Suits doors Size 1 (20kg/750mm wide) to 5 (100kg/1250mm wide) Suits for push side applications only Includes angle mounting bracket Adjustable Back Check 10yr mechanical warranty Silver finish