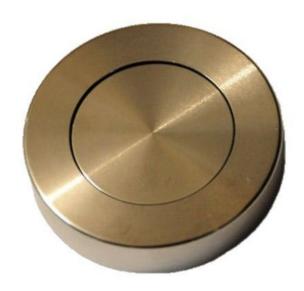

## Lockwood 1222 External Blank Rose Satin Chrome

Dimensions - 53mm x 11.6mm

Suits 32mm - 50mm Timber Doors (mortice lock)

Suits 33mm - 50mm Timber Doors (latch)

Satin Chrome finish

25 year manufacturer's warranty

## **SPECIFICATION**

MPN 1222SC
Brand Lockwood
Product Thickness 11.6mm
Rose Diameter 53mm

**Product Finish or Colour** Satin Chrome (SC)

Product MaterialBrassIncludes Fixing ScrewsYesFire TestedYesSCEC RatingNo