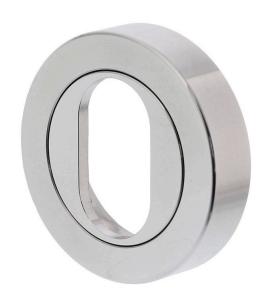

#### Lockwood 1226/ISC Cylinder Escutcheon Satin Chrome

Dimensions - 53mm X 12mm Satin Chrome finish 25 year manufacturer's warranty Australian made Fire rated

### **SPECIFICATION**

MPN 1226/ISC
Brand Lockwood
Product Warranty 25 Years
Product Thickness 11.6mm
Rose Diameter 53mm

Product Finish or Colour Satin Chrome (SC)

Product MaterialBrassIncludes Fixing ScrewsYesFire TestedYesSCEC RatingNo