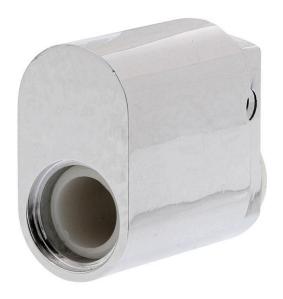

## Sabre Oval Cylinder Top Loaded - Chrome Polish

**SKU** SAB-CYL570-TL-CP **MPN**SAB-CYL570-TL-CP

## **DESCRIPTION**

Sabre Oval Cylinder Preloaded Chrome Plate

6 pin top loaded brass oval housing Chrome plate finish Pre-loaded with top pins and springs Pre-drilled housing to suit extended cylinder adaptors

## **SPECIFICATION**

MPN SAB-CYL570-TL-CP

BrandSabreProduct Height31.5mmProduct Width18mmProduct Length34.1mm

Product Finish or Colour Chrome Polish (CP)

Product Material Brass
SCEC Rating No
Can be Master Keyed Yes
Cam Type No Cam
Number of Pins / Wafers 6 Pin
Product Warranty 10 Years