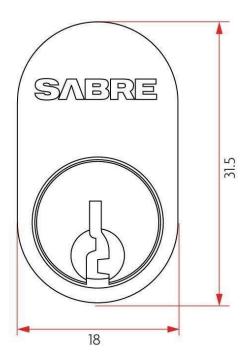

## **SPECIFICATION**

MPN SAB-CYL570-TL-CP

BrandSabreProduct Height31.5mmProduct Width18mmProduct Length34.1mm

Product Finish or Colour Chrome Polish (CP)

Product Material Brass
SCEC Rating No
Can be Master Keyed Yes
Cam Type No Cam
Number of Pins / Wafers 6 Pin
Product Warranty 10 Years